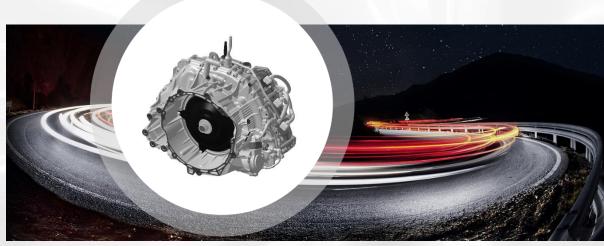

# FWD Dual-Clutch Transmission 6DCT260

Highly versatile wet dual-clutch transmission with demand-controlled smart actuation and efficient automation. Six gears for efficient automation of medium-torque vehicles.

#### **Features and Specifications**

Max. torque: 280 NmInstallation length: 346 mm

Center distance input shaft

– differential: 183 mm

Overall ratio 1st gear: 16.4 – 17.5

Gear ratio spread: