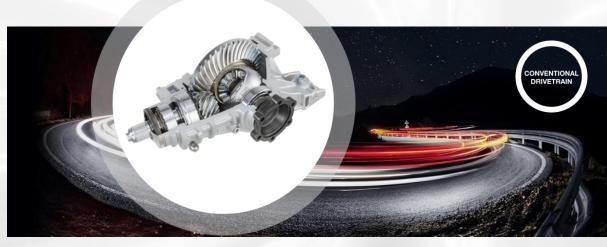

# Front Axle Drives

Magna Powertrain's front axle drives provide significant savings in weight, and packaging and optimize NVH behavior through laser welded gear rings, aluminum housings, and optimized tooth geometry.

#### **Features and Specifications**

- Face milled and ground hypoid gear sets
- Optimized spherical differential gear sets
- · Radial swaged axle input shafts
- NVH and thermally optimized aluminum housings

#### Competitive advantage/differentiators

- Laser welded gear rings
- · High efficient support bearings